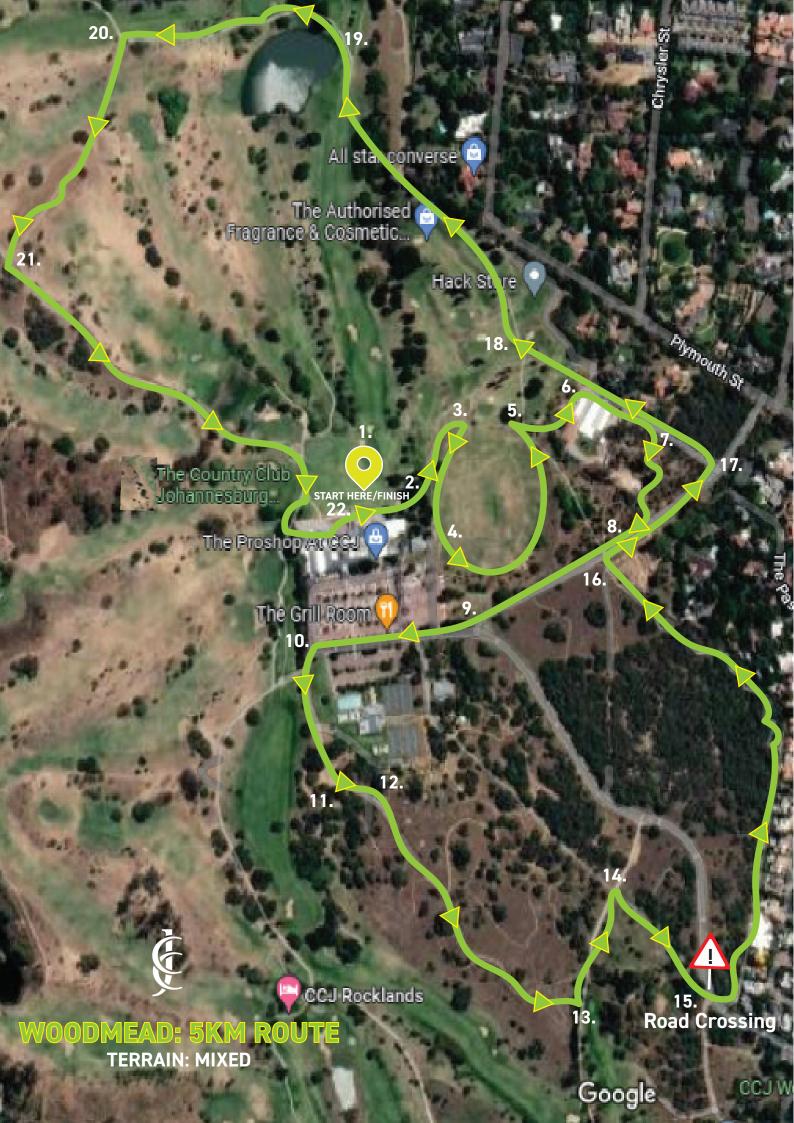

## **WOODMEAD: 5KM ROUTE**

**TERRAIN: MIXED** 

## **DIRECTIONS: FOLLOW GREEN ARROWS**

1. **START** in front of the Clubhouse

Go towards the field

- 2. **LEFT** before the field onto the path between the Mashie and the field
  - 3. **RIGHT** onto the field
  - 4. Keep **RIGHT** on the field and run around the field (anti clockwise)
  - 5. **RIGHT** off the field and onto the path past the Golf Data workshop (the workshop will been your right and the Mashie on your left)
- 6. RIGHT onto the road and GO past the Golf Data workshop entrance
  - 7. **RIGHT** onto the dirt path
    - 8. RIGHT onto the road
  - 9. **RIGHT** at the T-junction

10. **LEFT** at the end of the road onto the dirt path DO NOT go down the brick path onto Rocklands Keep on the dirt path (the pool will be on your left)

- 11. **RIGHT** off the main path onto a small single-track path
  - 12. **RIGHT** at T-junction back onto the main path
    - 13. **LEFT** at T-junction onto the brick path
  - 14. **RIGHT** at intersection onto the grey brick path
    - 15. GO over the road and **LEFT** onto dirt path

The perimeter wall will be on your right

- 16. **RIGHT** at T-junction onto the road
  - 17. **LEFT** at intersection/stop sign
- 18. **RIGHT** at the bottom of the road onto the brick path

19. **LEFT** at intersection

BE CAREFUL of golfers teeing off on the Woodmead 2nd tee to your left 20. **LEFT** at T-junction

The driving range will be on your left

BE CAREFUL of golf balls

21. **LEFT** up the path towards the Clubhouse

22. FINISH in front of the Clubhouse